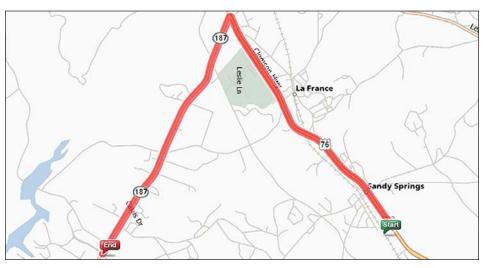

#### **Directions to CTEF from the** Hilton Garden Inn

- Start out going WEST on US-76 W/SC-28 W/CLEMŠON HWY
- Go 2.5 miles, CTEF is on the right

#### **Directions to the TCNA from CTEF**

- Start out going NORTHWEST on CLEMSON HWY / US-76 / SC-28 toward MILLWEE CREEK RD / SANDY SPRINGS RD.
- Turn LEFT onto SC-187
- Turn RIGHT onto TECHNOLOGY DR
- Turn RIGHT onto COMPUTER CT