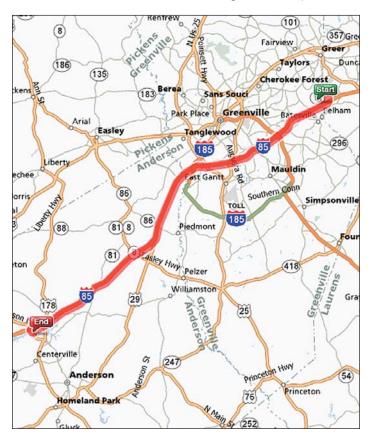

## Greenville-Spartanburg International Airport (GSP) to Hotel

- 1. From GSP Airport head South on I 85 South (approximately 30 miles)
- 2. Take Exit #19A
- 3. Merge onto US-76 E/CLEMSON HWY/SC-28 E
- 4. Follow to Clemson Blvd., go 1/10 mile, turn left on Destination Blvd.
- 5. End at Hilton Garden Inn-Anderson: 115 Destination Blvd., Anderson, SC 29621, US

### Hartsfield-Jackson Atlanta International Airport (ATL) to Hotel

- 1. Travel on I-85 N via ramp on left. (Crossing into SOUTH CAROLINA).
- 2. Merge onto US-76 E/SC-28 E/Clemson Hwy via exit 19A.
- 3. End at Hilton Garden Inn-Anderson: 115 Destination Blvd, Anderson, SC 29621, U