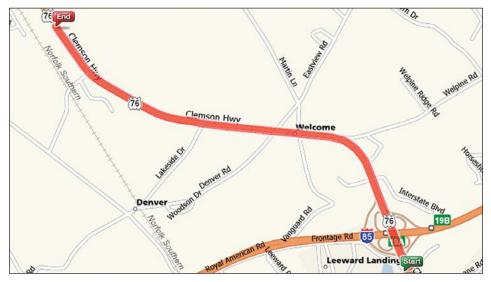

## Greenville-Spartanburg International Airport (GSP) to Hotel

- 1. From GSP Airport head South on I 85 South (approximately 30 miles)
- 2. Take Exit #19A
- 3. Merge onto US-76 E/CLEMSON HWY/SC-28 E
- 4. Follow to Clemson Blvd., go 1/10 mile, turn left on Destination Blvd.
- 5. End at Hilton Garden Inn-Anderson: 115 Destination Blvd., Anderson, SC 29621, US

### Hartsfield-Jackson Atlanta International Airport (ATL) to Hotel

- 1. Travel on I-85 N via ramp on left. (Crossing into SOUTH CAROLINA).
- 2. Merge onto US-76 E/SC-28 E/Clemson Hwy via exit 19A.
- 3. End at Hilton Garden Inn-Anderson: 115 Destination Blvd, Anderson, SC 29621, U

\* For further driving assistance, please contact Marci LaPier at 1-800-472-4588, ext. 4118.