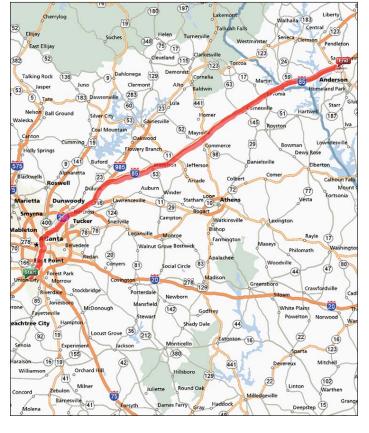

# **INNOVATION WORKSHOP**

EAST COAST CTEF 5326 Highway 76, Pendleton, SC 29670

# The Technology Behind the Tile

Join Schluter<sup>®</sup>-Systems' technical experts for a free Innovation Workshop outlining the latest state-of-the-art installation solutions for ceramic and stone tile installations and the theories behind their innovation. Share your experiences with colleagues in an informative, energetic atmosphere.